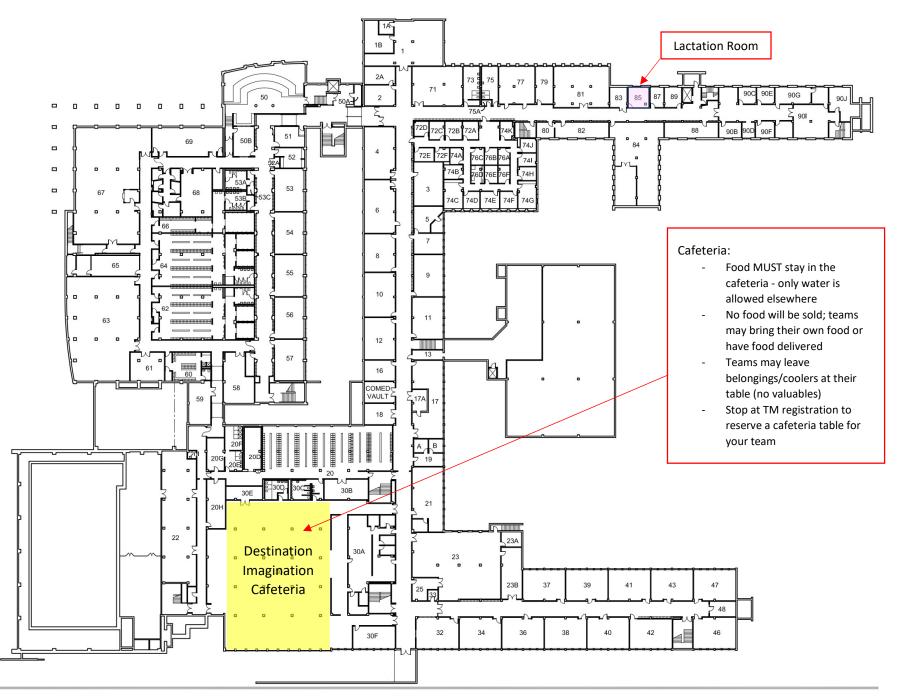

## LOYOLA ACADEMY - BASEMENT PLAN

COPYRIGHT RESERVED BY BEHLES + BEHLES THIS DRAWNG AND THE IDEAE STRESSED HOREIN AND THE SOLE PROPERTY OF BEHLES-BHEILES, AND ARE NOT TO USE INVICUL OR NO PART, FOR ANY OTHER PURPOSE, OR SY ANY OTHER PARTES THAN THOSE PROPERTY AUTHORED BY CONTRACT, WINDT THE SPECTIC WRITEN CONTRACTATION OF BEHLES-BEALS